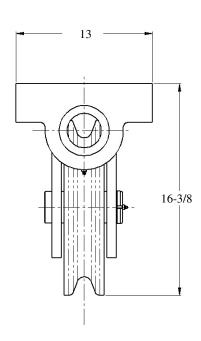

WEIGHT: 246 LBS

\* DIMENSIONS SUBJECT TO CHANGE WITHOUT NOTICE\*

Smith Berger Marine, Inc. - Mooring & Towing Solutions

7915 10<sup>th</sup> Áve. S., Seattle, WA 98108 USA
Tel. 206.764.4650 - Toll Free 888.726.1688 - Fax 206.764.4653
E-mail: sales@smithberger.com - Web: www.smithberger.com