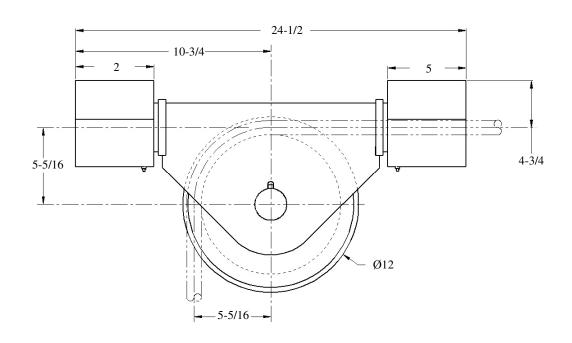

WEIGHT: 246 LBS

\* DIMENSIONS SUBJECT TO CHANGE WITHOUT NOTICE\*

Smith Berger Marine, Inc. - Mooring & Towing Solutions

7915 10<sup>th</sup> Áve. S., Seattle, WA 98108 USA
Tel. 206.764.4650 - Toll Free 888.726.1688 - Fax 206.764.4653
E-mail: sales@smithberger.com - Web: www.smithberger.com